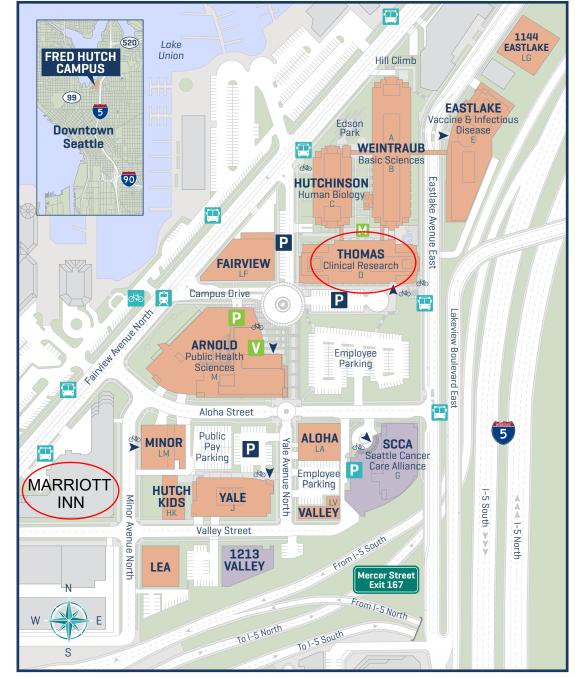

## **Campus Buildings & Destinations**

**Campus Address** 1100 Fairview Ave. N. Seattle, WA 98109

Human Resources 823 Yale Ave. N. Seattle, WA 98109

Seattle Cancer Care Alliance Outpatient Clinic 1354 Aloha St. Seattle, WA 98109

## **Buildings**

| Aloha                             | LA  |
|-----------------------------------|-----|
| Arnold                            | М   |
| Public Health                     |     |
| Sciences Division                 |     |
| Eastlake                          | Е   |
| Vaccine & Infectious              |     |
| Disease Division                  |     |
| 1144 Eastlake                     | LG  |
| Fairview                          | LF  |
| Hutch Kids                        | ΗК  |
| Hutchinson                        | С   |
| Human Biology Division            |     |
| Lea Warehouse                     | LEA |
| Minor                             | LM  |
| Pete Gross House /                | HS  |
| Hutch School                      |     |
| 525 Minor Ave. N.                 |     |
| (Not on map)                      |     |
| Seattle Cancer                    | G   |
| Care Alliance (SCCA)              |     |
| Thomas                            | D   |
| <b>Clinical Research Division</b> |     |
| Valley                            | LV  |
| Weintraub                         | A,B |
| Basic Sciences Division           |     |
| Yale                              | J   |

| Adminstration |  |
|---------------|--|

| Destinations                              | Building   | Floor |
|-------------------------------------------|------------|-------|
| Hutch Kids Child Care                     | Hutch Kids | 1     |
| Main Reception                            | Arnold     | 1     |
| Obliteride                                | Minor      |       |
| Pelton Auditorium                         | Weintraub  | B1    |
| Prevention Center                         | Arnold     | E     |
| Research Trials Office                    | Minor      | 2     |
| SCCA Outpatient Clinic                    | SCCA       | 1     |
| Science Education Partnership             | Weintraub  | A1    |
| Sze Conference Room(s)                    | Thomas     | 1     |
| Visitors Center<br>Opening September 2015 | Arnold     | 1     |

| Administrative Offices                | Building  | Floor |
|---------------------------------------|-----------|-------|
| Communications & Marketing            | Yale      | 5     |
| Development                           | Yale      | 5     |
| Facilities & Operations               | Yale      | 3     |
| Facilities Engineering                | Fairview  | 1     |
| Finance/Accounting                    | Yale      | 6     |
| Human Resources                       | Yale      | 1     |
| Information Technology                | Yale      | 4     |
| Materiel/Purchasing                   | Yale      | 4     |
| Office of the Director                | Thomas    | 1     |
| Office of General Counsel             | Yale      | 6     |
| Office of Sponsored Research (Grants) | Yale      | 6     |
| Shipping & Receiving                  | Weintraul | o D   |
| Security/Transportation               | Yale      | 1     |