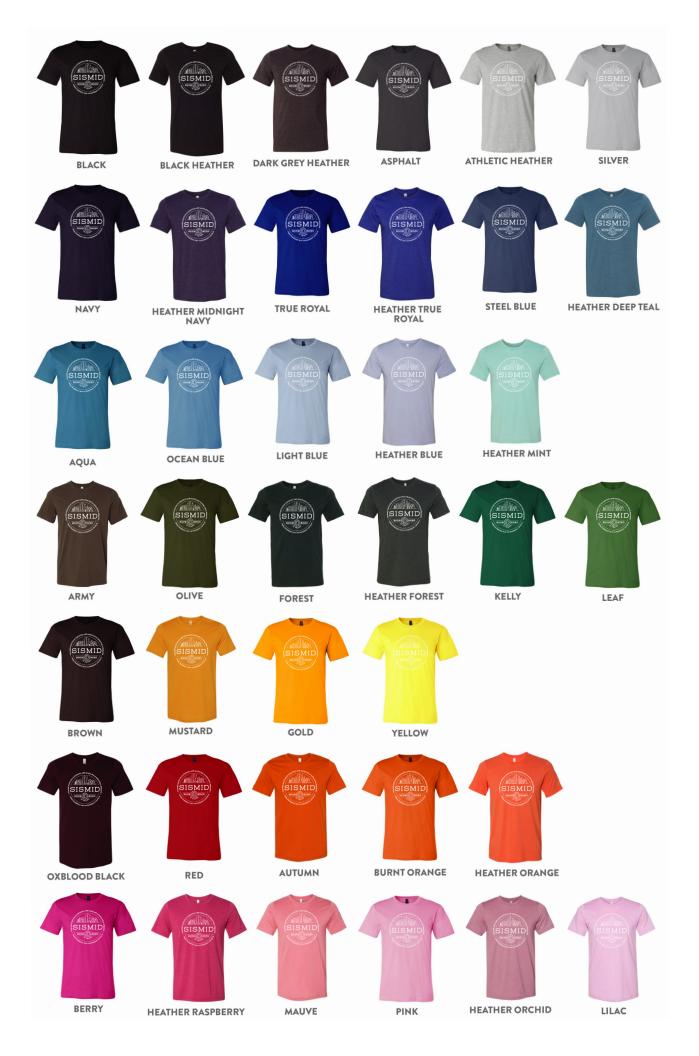

## **SISMID 2020 T-SHIRT OPTIONS**

Unisex sizes XS-4XL Multiple color options (see next page)

Solid colors are 100% combed and ring-spun cotton

Heather colors are 52% combed and ring-spun cotton, 48% polyester

Athletic and Black Heather are 90% combed and ring-spun cotton, 10% polyester