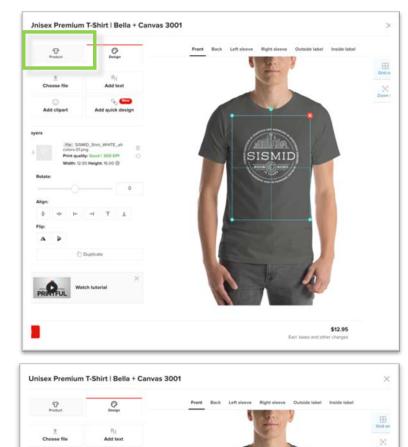

**Note:** Please do not select white as the shirt color, as the logo will be printed in white)

3. Click '**Start designing**' button on product page.

4. Click '**Choose file**' on the lower left of the pop up window (or drag file directly onto shirt preview).

- 5. **Upload logo file** (.png) that was downloaded in step 1.
- 6. Click on the uploaded file. You will then see a preview of logo on the front of the shirt.

You can also change the shirt color by clicking 'Product' on the top left of the window.

7. If preview looks correct, click 'Add to cart' on the lower left.

\$12.95

8. If you would like to add another shirt in a different color or size, you can click 'Copy' underneath the item in your cart, and then 'Edit'. Select the new color/size, then click 'Continue' and your cart will be updated.