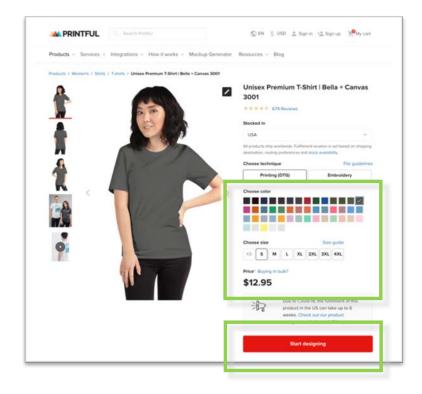

## HOW TO ORDER A PRINTED T-SHIRT

- 1. Click the links on page 1 to view the product online, and **download the logo file** (.png) to your computer.
- 2. Select the **color** and **size** of your t-shirt.

**Note:** Please do not select white as the shirt color, as the logo will be printed in white)

3. Click '**Start designing**' button on product page.

4. Click '**Choose file**' on the lower left of the pop up window (or drag file directly onto shirt preview).

7. If preview looks correct, click 'Add to cart' on the lower left.

\$12.95

8. If you would like to add another shirt in a different color or size, you can click 'Copy' underneath the item in your cart, and then 'Edit'. Select the new color/size, then click 'Continue' and your cart will be updated.