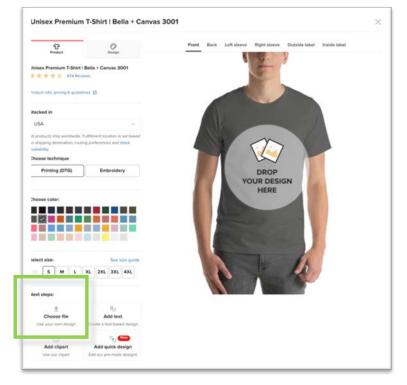

**Note:** Please do not select white as the shirt color, as the logo will be printed in white)

3. Click '**Start designing**' button on product page.

4. Click '**Choose file**' on the lower left of the pop up window (or drag file directly onto shirt preview).

- 5. **Upload logo file** (.png) that was downloaded in step 1.
- 6. Click on the uploaded file. You will then see a preview of logo on the front of the shirt.

You can also change the shirt color by clicking 'Product' on the top left of the window.