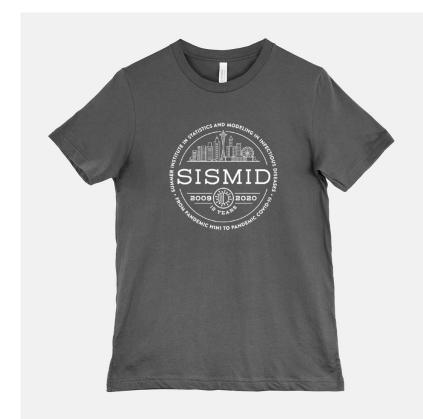

## **SISMID 2020 T-SHIRT OPTIONS**

Unisex sizes XS-4XL Multiple color options (see next page)

Solid colors are 100% combed and ring-spun cotton

Heather colors are 52% combed and ring-spun cotton, 48% polyester

Athletic and Black Heather are 90% combed and ring-spun cotton, 10% polyester