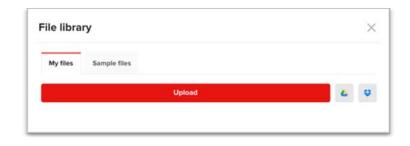

- 5. **Upload logo file** (.png) that was downloaded in step 1.
- 6. Click on the uploaded file. You will then see a preview of logo on the front of the shirt.

You can also change the shirt color by clicking 'Product' on the top left of the window.